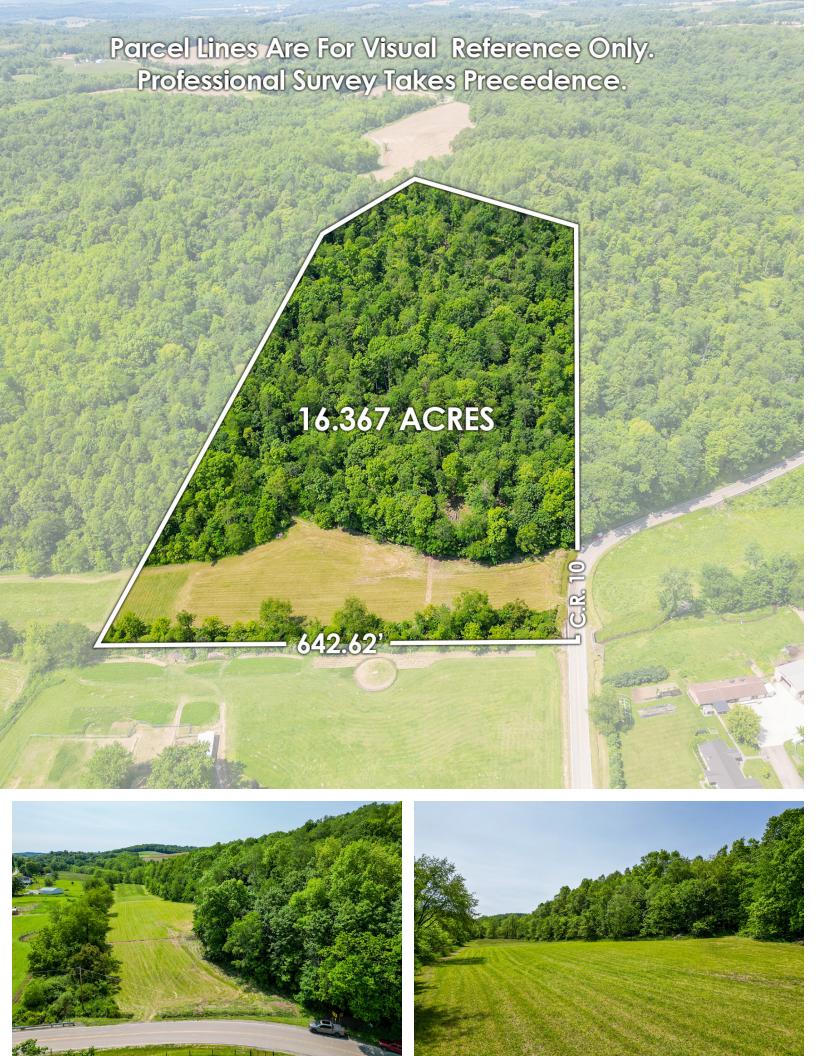

## PRIME FRESNO BUILDING SITE/HUNTING

16.3 Acres | Building Site | Hunting Land White Eyes Twp. | Coshocton Co. | Ridgewood Local SD

Auction: Tuesday, July15th at 6:00 PM

**Summary:** Here's your chance to buy a beautiful 16+ acre property right in the heart of Coshocton County just 2 miles from the small town of Fresno. This land sits in a great location and offers a mix of open ground and woods, giving you plenty of options. It's the perfect spot to build your home, put up a cabin, or just enjoy a quiet getaway in the country.

The land lays nice and is easy to get to, making it a great building site with plenty of room to spread out. It's also a great spot for hunting, with good deer and turkey activity in the area. Whether you're looking to build, hunt, or invest in land, this property has something for everyone.

Don't miss this rare chance to own a solid piece of ground in a peaceful, country setting. Grab your boots and a brochure at the property and come check it out and be ready to bid on auction day!

**Legal:** Coshocton County part of Parcel 04200-000-613-00 in White Eyes Township and Ridgewood Local SD.